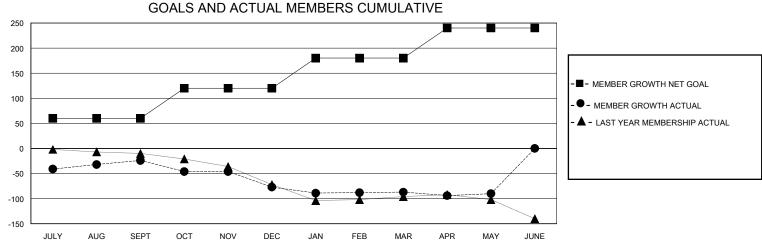

## District 2 E2

Results as of: 5/31/2020

| GMT:          |               | LOC         | CATION TEXAS  |                       |                        |                         | GMT CA                                             |  |
|---------------|---------------|-------------|---------------|-----------------------|------------------------|-------------------------|----------------------------------------------------|--|
|               | Club          | os          |               | Members               |                        |                         |                                                    |  |
|               | RESULTS FOR   | R 2019-2020 |               | RESULTS FOR 2019-2020 |                        |                         |                                                    |  |
| QUARTER       | NEW CLUB GOAL | NEW CLUBS   | DROPPED CLUBS | QUARTER MEM           | BER GROWTH NET<br>GOAL | MEMBER GROWTH<br>ACTUAL | DROPPED<br>MEMBERS ACTUAL<br>(including transfers) |  |
| JULY/AUG/SEPT | 1             | 0           | 1             | JULY/AUG/SEPT         | 60                     | 69                      | 87                                                 |  |
| OCT/NOV/DEC   | 0             | 0           | 3             | OCT/NOV/DEC           | 60                     | 47                      | 96                                                 |  |
| JAN/FEB/MAR   | 0             | 0           | 0             | JAN/FEB/MAR           | 60                     | 49                      | 53                                                 |  |
| APR/MAY/JUNE  | 0             | 0           | 0             | APR/MAY/JUNE          | 60                     | 11                      | 12                                                 |  |